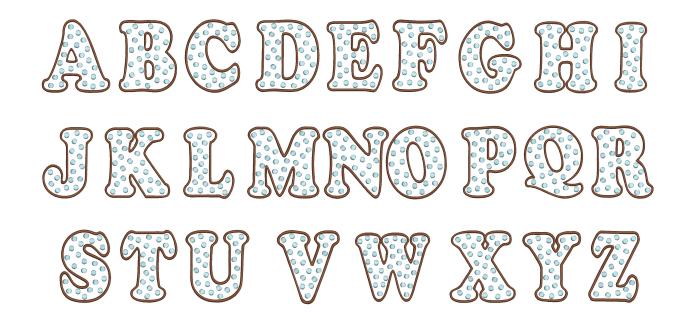

#374 Polka Dot Font Designs - 4"

Below are examples of how you can use this font in addition to just using as a single initial monogram. Font sets and finished height and width are listed to the right of each example.