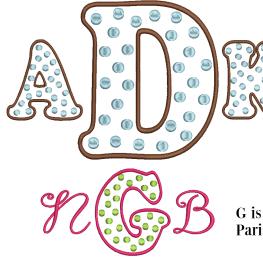

A and K are from this set [#373] and the D is from our #376 Polka Dot Font 6"set. Finished height and width are 6" x 10.6"

G is from this set [#373] and N and B are 1.5" lettlers from our #342 Paris Scrip Monogram set. Finished height and width are 3" x 6"