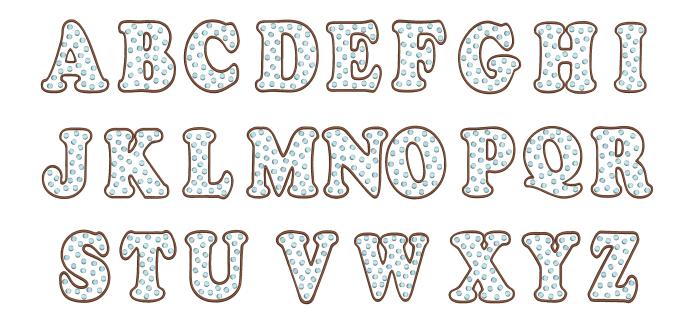

#373 Polka Dot Font Designs - 3"

Below are examples of how you can use this font in addition to just using as a single initial monogram. Font sets and finished height and width are listed to the right of each example.